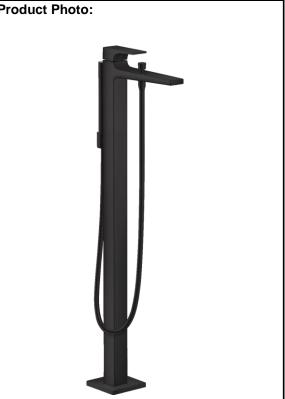

## **SPECIFICATION** SHEET - fittings

| BRAND:                         | hansgrohe                                                                        | Product Phot |
|--------------------------------|----------------------------------------------------------------------------------|--------------|
| ORIGIN:                        | Germany                                                                          |              |
| SERIES:                        | Metropol                                                                         |              |
| PRODUCT<br>DESCRIPTION:        | Floor mounted tub mixer • spray type: normal and spray jet • flow rate: 21 l/min |              |
| MODEL No.                      | 32532 670                                                                        |              |
| FINISH/COLOUR:                 | Matt Black                                                                       |              |
| DIMENSIONS:                    | 235mm spout projection                                                           |              |
| OPTIONAL<br>MATCHING<br>PARTS: | 10452180 basic set                                                               |              |