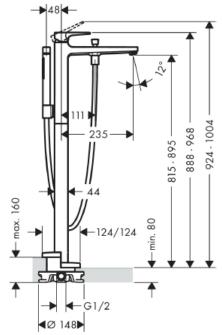

## **SPECIFICATION** SHEET - fittings

| BRAND:                         | hansgrohe                                                                        | Product Phot |
|--------------------------------|----------------------------------------------------------------------------------|--------------|
| ORIGIN:                        | Germany                                                                          |              |
| SERIES:                        | Metropol                                                                         |              |
| PRODUCT<br>DESCRIPTION:        | Floor mounted tub mixer • spray type: normal and spray jet • flow rate: 21 l/min |              |
| MODEL No.                      | 32532 670                                                                        |              |
| FINISH/COLOUR:                 | Matt Black                                                                       |              |
| DIMENSIONS:                    | 235mm spout projection                                                           |              |
| OPTIONAL<br>MATCHING<br>PARTS: | 10452180 basic set                                                               |              |